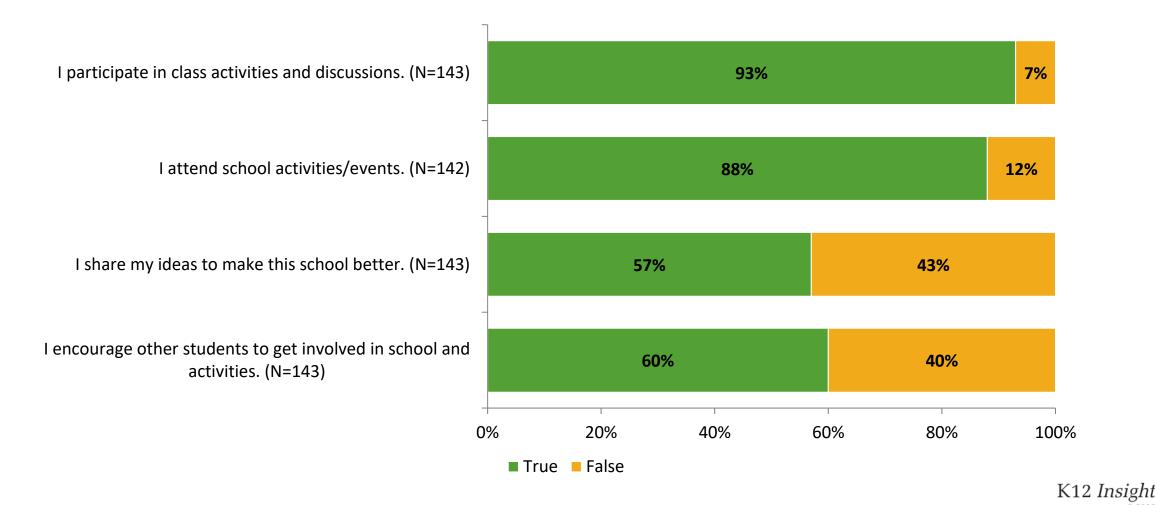

hool Year 2022-2023





## **Overall Engagement**

Thinking about how you feel/act most of the time, are the following statements true or false?



# **Overall Engagement (Continued)**

Thinking about how you feel/act most of the time, are the following statements true or false?



## **Like School**

Thinking about how you feel/act most of the time, is the following statement true or false?



# **Class Experience**

Thinking about how you feel/act most of the time, are the following statements true or false?



## **Student Experience**

Thinking about how you feel/act most of the time, are the following statements true or false?



# **Academic Support**



### Relevance

Thinking about how you feel/act most of the time, are the following statements true or false?



#### Involvement



## Self-Management



### Grit

Thinking about how you feel/act most of the time, are the following statements true or false?



#### Acceptance

Thinking about how you feel/act most of the time, are the following statements true or false?



## **Relationships with Peers**



## **Relationships with Adults in School**

Thinking about how you feel/act most of the time, are the following statements true or false?



### Grade

Grade (N=143)



#### **End of Presentation**



Follow us on Twitter: @k12insight

www.k12insight.com