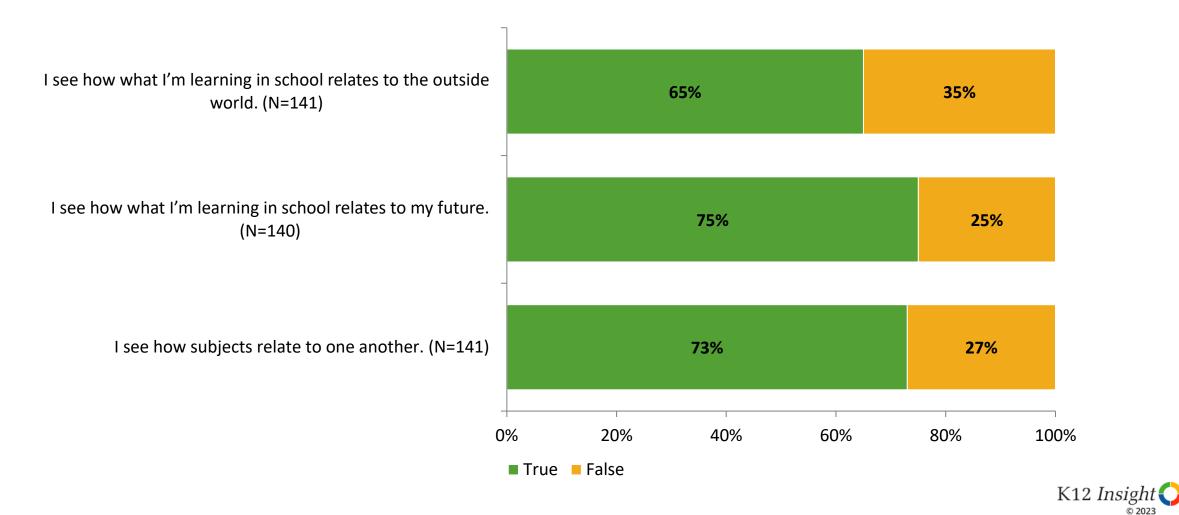

### Relevance

Thinking about how you feel/act most of the time, are the following statements true or false?