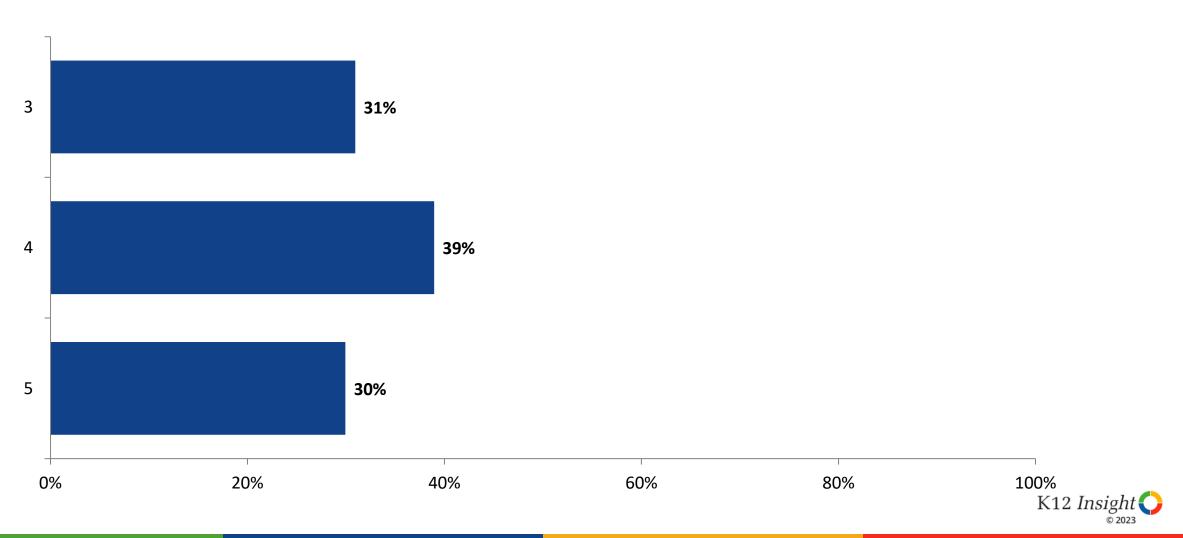

eel/act most of the time, are the following statements true or false?



## **Student Experience**

Thinking about how you feel/act most of the time, are the following statements true or false?



# **Academic Support**



### Relevance

Thinking about how you feel/act most of the time, are the following statements true or false?



#### Involvement



## Self-Management



### Grit

Thinking about how you feel/act most of the time, are the following statements true or false?



#### Acceptance

Thinking about how you feel/act most of the time, are the following statements true or false?



## **Relationships with Peers**



## **Relationships with Adults in School**

Thinking about how you feel/act most of the time, are the following statements true or false?



### Grade

Grade (N=143)



#### **End of Presentation**



Follow us on Twitter: @k12insight

www.k12insight.com