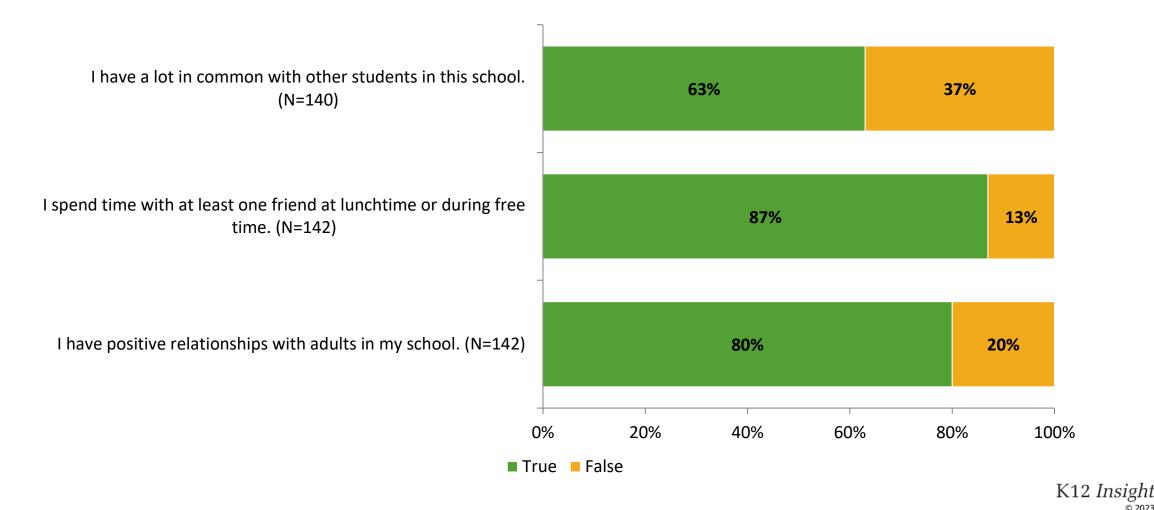

## **Like School**

Thinking about how you feel/act most of the time, is the following statement true or false?