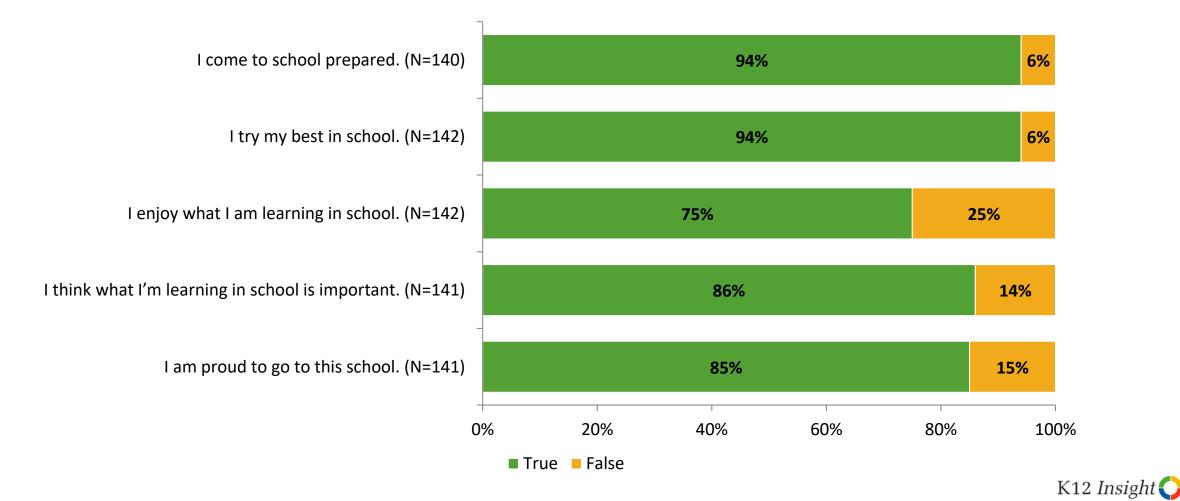

## **Relationships with Peers**

## **Relationships with Adults in School**

Thinking about how you feel/act most of the time, are the following statements true or false?