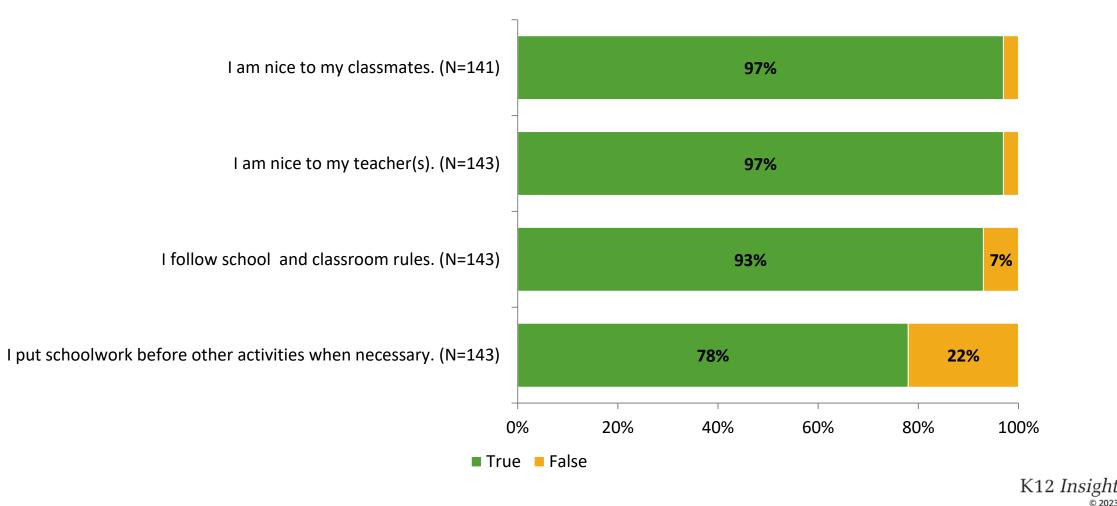

## **Overall Engagement**

Thinking about how you feel/act most of the time, are the following statements true or false?



# **Overall Engagement (Continued)**

Thinking about how you feel/act most of the time, are the following statements true or false?



## **Like School**

Thinking about how you feel/act most of the time, is the following statement true or false?



# **Class Experience**

Thinking about how you feel/act most of the time, are the following statements true or false?



## **Student Experience**

Thinking about how you feel/act most of the time, are the following statements true or false?



# **Academic Support**



### Relevance

Thinking about how you feel/act most of the time, are the following statements true or false?



#### Involvement



## Self-Management



### Grit

Thinking about how you feel/act most of the time, are the following statements true or false?



#### Acceptance

Thinking about how you feel/act most of the time, are the following statements true or false?



## **Relationships with Peers**



## **Relationships with Adults in School**

Thinking about how you feel/act most of the time, are the following statements true or false?



### Grade

Grade (N=143)



#### **End of Presentation**



Follow us on Twitter: @k12insight

www.k12insight.com