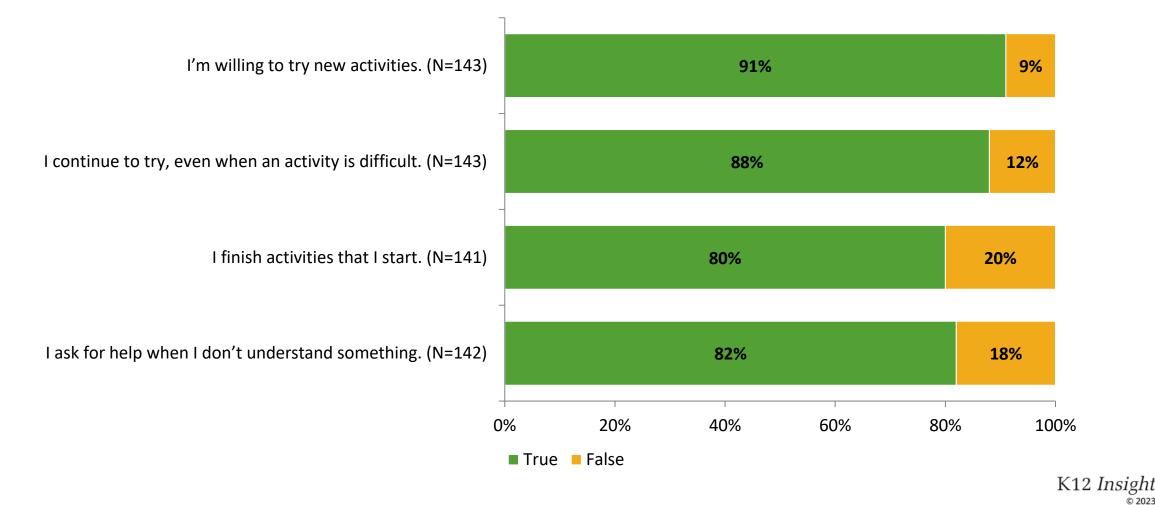

### Grit

Thinking about how you feel/act most of the time, are the following statements true or false?