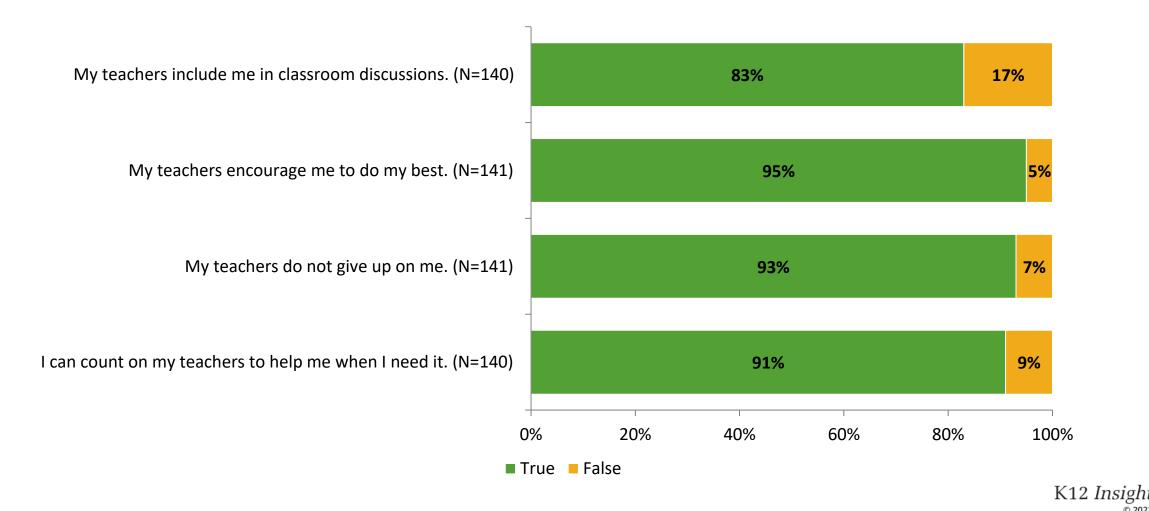

## **Relationships with Adults in School**

Thinking about how you feel/act most of the time, are the following statements true or false?