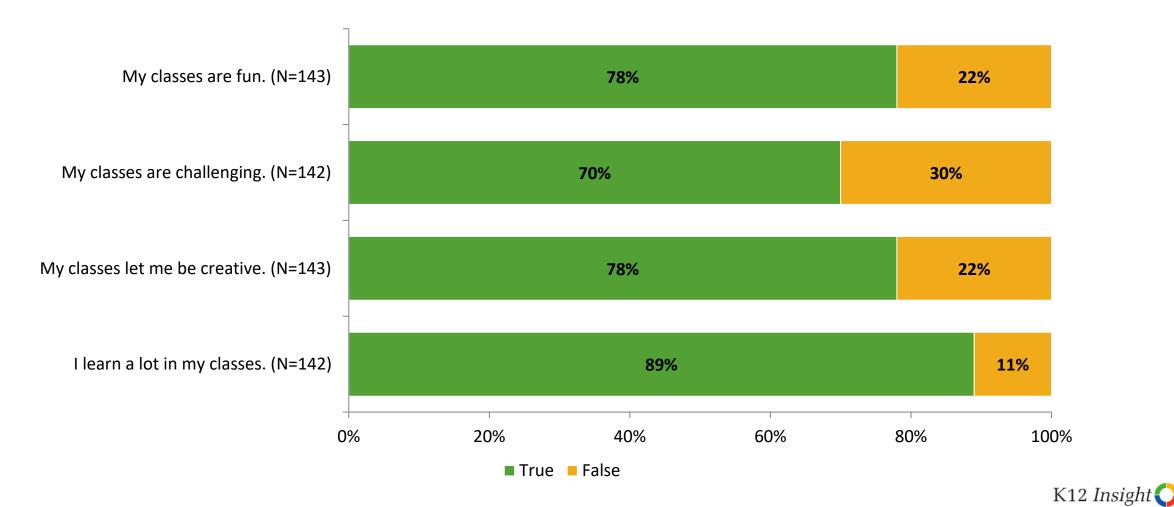

# **Class Experience**

Thinking about how you feel/act most of the time, are the following statements true or false?