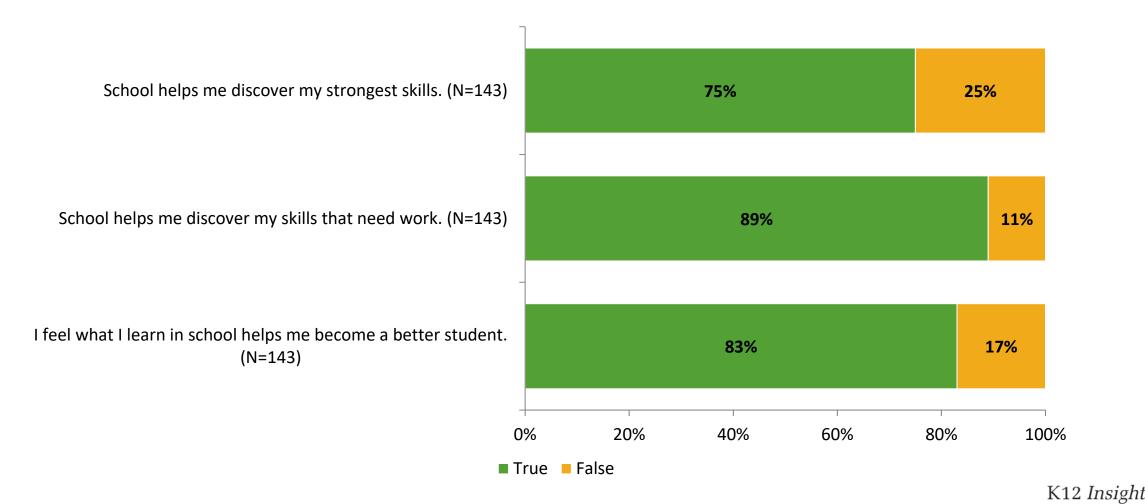

# **Student Engagement Survey for Elementary Students: Lake St. George Elementary School**

Results

School Year 2022-2023





## **Overall Engagement**

Thinking about how you feel/act most of the time, are the following statements true or false?



# **Overall Engagement (Continued)**

Thinking about how you feel/act most of the time, are the following statements true or false?



## **Like School**

Thinking about how you feel/act most of the time, is the following statement true or false?



# **Class Experience**

Thinking about how you feel/act most of the time, are the following statements true or false?



## **Student Experience**

Thinking about how you feel/act most of the time, are the following statements true or false?



# **Academic Support**



### Relevance

Thinking about how you feel/act most of the time, are the following statements true or false?



#### Involvement



## Self-Management



### Grit

Thinking about how you feel/act most of the time, are the following statements true or false?



#### Acceptance

Thinking about how you feel/act most of the time, are the following statements true or false?



## **Relationships with Peers**



## **Relationships with Adults in School**

Thinking about how you feel/act most of the time, are the following statements true or false?



### Grade

Grade (N=143)



#### **End of Presentation**



Follow us on Twitter: @k12insight

www.k12insight.com