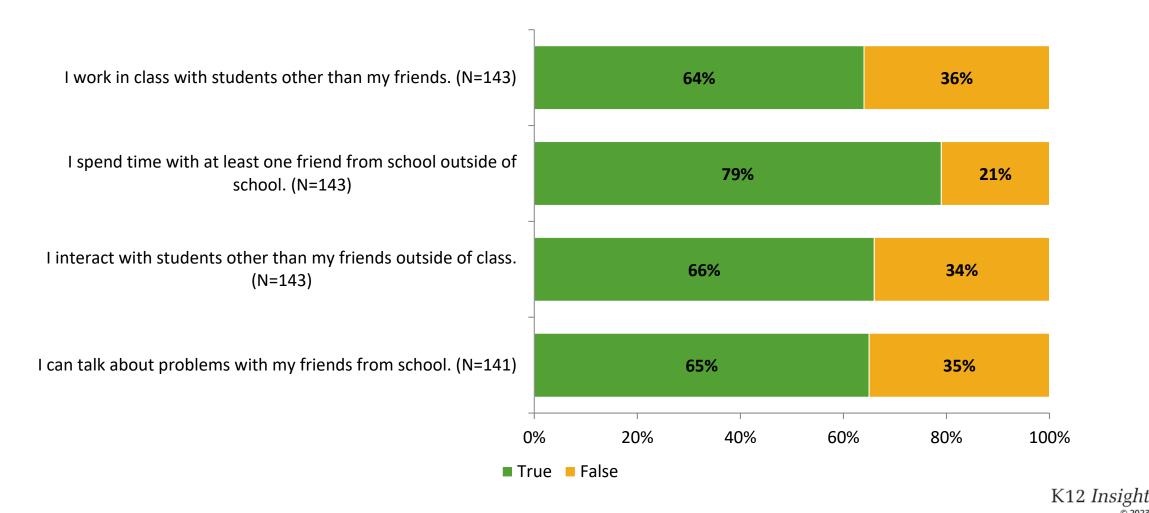

e?



## **Like School**

Thinking about how you feel/act most of the time, is the following statement true or false?



# **Class Experience**

Thinking about how you feel/act most of the time, are the following statements true or false?



## **Student Experience**

Thinking about how you feel/act most of the time, are the following statements true or false?



# **Academic Support**



### Relevance

Thinking about how you feel/act most of the time, are the following statements true or false?



#### Involvement



## Self-Management



### Grit

Thinking about how you feel/act most of the time, are the following statements true or false?



#### Acceptance

Thinking about how you feel/act most of the time, are the following statements true or false?



## **Relationships with Peers**



## **Relationships with Adults in School**

Thinking about how you feel/act most of the time, are the following statements true or false?



### Grade

Grade (N=143)



#### **End of Presentation**



Follow us on Twitter: @k12insight

www.k12insight.com