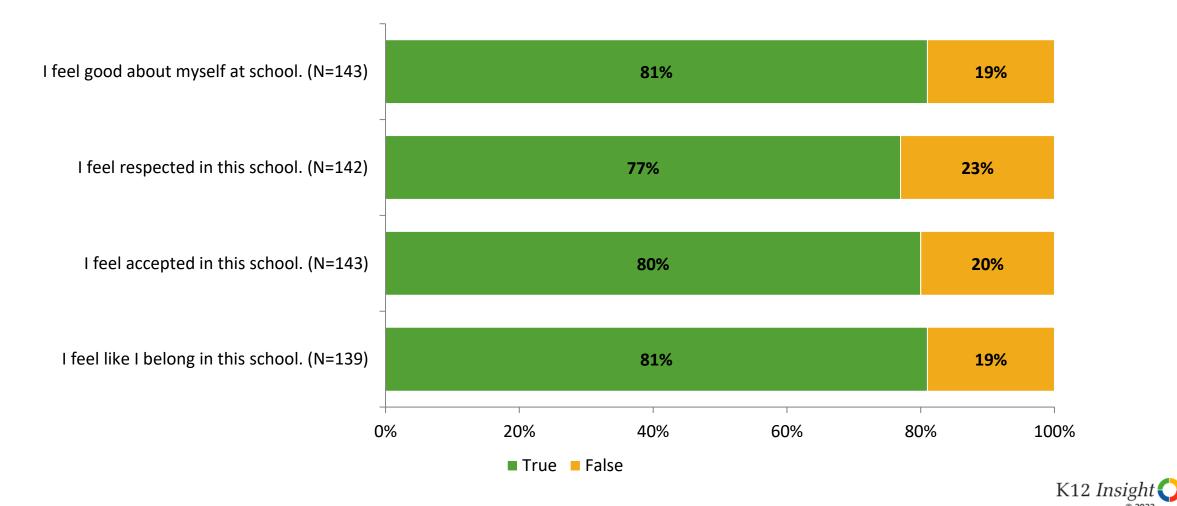

#### Acceptance

Thinking about how you feel/act most of the time, are the following statements true or false?