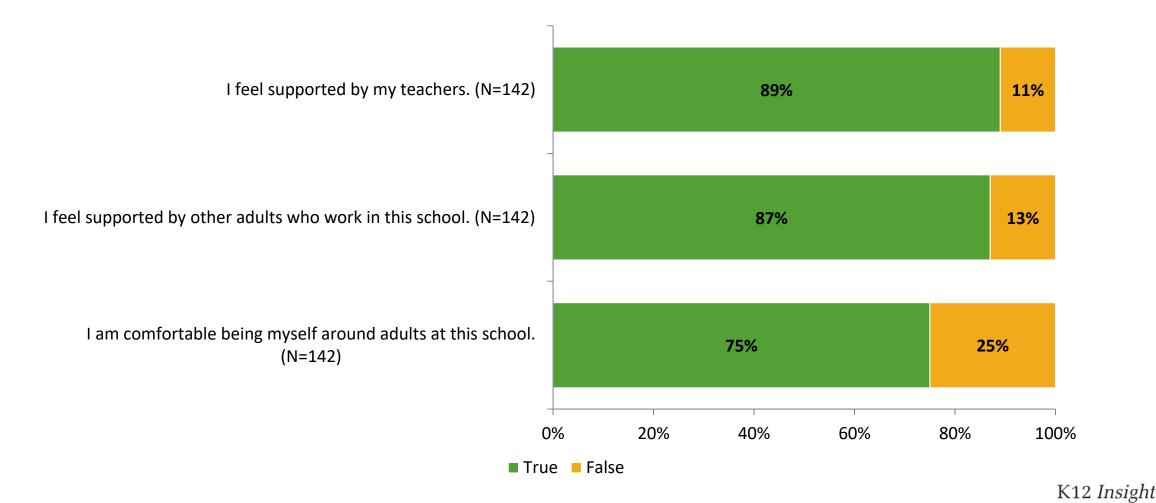

## **Relationships with Adults in School**

Thinking about how you feel/act most of the time, are the following statements true or false?